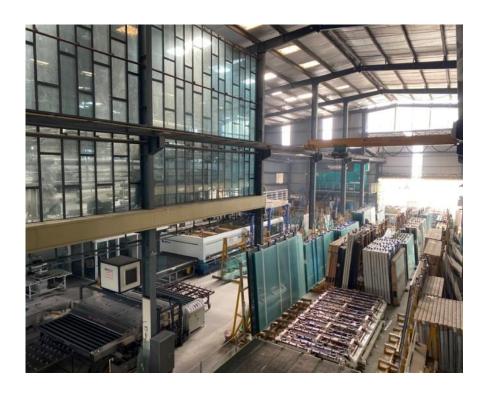

### **INFRASTRUCTURE & FACILITY:-**

1,20,000 SQFT OF FACTORY WORKING AREA.

CENTRALLY LOCATED ON NH 24 GHAZIABAD.

STATE OF THE ART EUROPEAN MACHINE IN UPVC SEGMENT FOR FAST OUTPUT AND PRECISION. FIRST OF ITS KIND
ALUMINIUM MACHINING
CENTRE TO CATER
EACH AND EVERY
POSSIBILTY IN THE
ALUMINIUM INDUSTRY.

# **GLASS UNIT**