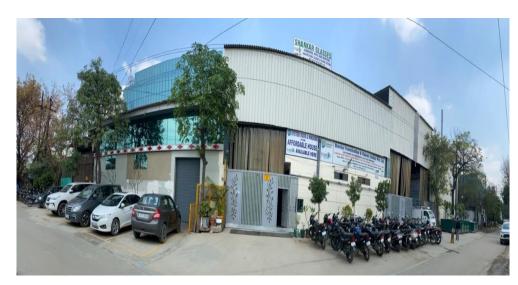

### **INFRASTRUCTURE & FACILITY:-**

1,20,000 SQFT OF FACTORY WORKING AREA.

CENTRALLY LOCATED ON NH 24 GHAZIABAD.

STATE OF THE ART EUROPEAN MACHINE IN UPVC SEGMENT FOR FAST OUTPUT AND PRECISION. FIRST OF ITS KIND
ALUMINIUM MACHINING
CENTRE TO CATER
EACH AND EVERY
POSSIBILTY IN THE
ALUMINIUM INDUSTRY.

# ALUMINIUM | FACADES | UPVC | GLASSES

CORPORATE OFFICE AND ADDRESS-F – 3,4,5,12 SOUTH SIDE INDUSTRIAL AREA NH 24 GHAZIABAD.

UNIT 2 – PLOT NO. 127 GRAM GALAND ,OPPOSITE BHUSHAN STEEL LIMITED JINDAL NAGAR DIST. HAPUR , NH 24 GHAZIABAD. 245101