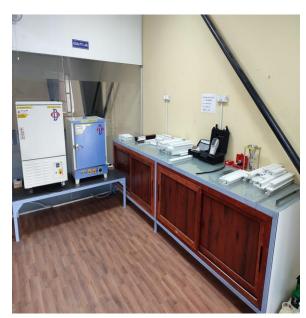

**INFRASTRUCTURE & FACILITY:-**

1,20,000 SQFT OF FACTORY WORKING AREA.

CENTRALLY LOCATED ON NH 24 GHAZIABAD.

STATE OF THE ART EUROPEAN MACHINE IN UPVC SEGMENT FOR FAST OUTPUT AND PRECISION. FIRST OF ITS KIND
ALUMINIUM MACHINING
CENTRE TO CATER
EACH AND EVERY
POSSIBILTY IN THE
ALUMINIUM INDUSTRY.

CONVECTION TECHNOLOGY TEMPERING MACHINE CAPABLE TO TEMPER UPTO TRIPLE SILVER GLASSES. ONE OF THE BEST IGU &
LAMINATION LINE
INCLUDES ROBOTIC
SILICONE AND
AUTOMATIC ARGON
FILLING FEATURE.









# **GLASS UNIT**













# **ALUMINIUM UNIT**











asian paints Paints

**Accredited Applicator Certificate** 

This is to certify that M/s Shankar Fenestration & Glasses (India) Pvt. Ltd.

# **POWDER COATING UNIT**











# **uPVC UNIT**













# **uPVC EXTRUSION UNIT**















### **PRESTIGIOUS CLIENTS**











































































## **RESIDENTIAL**











## **COMMERCIAL**









### **GOVERNMENT**















### **FAÇADE PROJECTS unitized**



ATS PRAGYA GIFT CITY GUJARAT



THE MALL OF NOIDA - SIKKA



UNITY CP 67 MOHALI ,PUNJAB

### **FAÇADE PROJECTS semi-unitized**





GAUR CITY MALL NOIDA EXTENSION



BOULEWARD WALK NOIDA EXTENSION



GAUR CENTRAL MALL GHAZIABAD



**GULSHAN ONE29** 



BHUTANI ALPHATHUM NOIDA



SPIRA TOWER
SUPERTECH NOIDA



SAYA GOLD AVENUE



**SUNCITY PLATINUM TOWERS** 

### FAÇADE – MEGA PROJECTS ongoing



**BHUTANI CYBERTHUM** 



OPPO OIFFCE GREATER NOIDA



## **DOOR WINDOW – HIGH RISE ongoing**



Apex d rio INDIRAPURAM



**GULSHAN DYNASTY** 



MAHAGUN MANORIAL