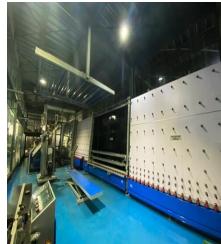

# **GLASS UNIT**

CONVECTION TECHNOLOGY TEMPERING MACHINE CAPABLE TO TEMPER UPTO TRIPLE SILVER GLASSES. ONE OF THE BEST IGU &
LAMINATION LINE
INCLUDES ROBOTIC
SILICONE AND
AUTOMATIC ARGON
FILLING FEATURE.