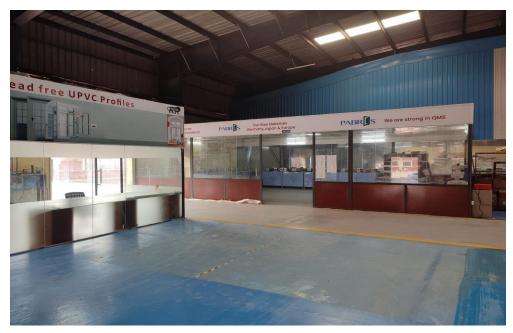

NFRASTRUCTURE & FACILITY:-**

1,20,000 SQFT OF FACTORY WORKING AREA.

CENTRALLY LOCATED ON NH 24 GHAZIABAD.

STATE OF THE ART EUROPEAN MACHINE IN UPVC SEGMENT FOR FAST OUTPUT AND PRECISION. FIRST OF ITS KIND
ALUMINIUM MACHINING
CENTRE TO CATER
EACH AND EVERY
POSSIBILTY IN THE
ALUMINIUM INDUSTRY.

CONVECTION TECHNOLOGY TEMPERING MACHINE CAPABLE TO TEMPER UPTO TRIPLE SILVER GLASSES. ONE OF THE BEST IGU &
LAMINATION LINE
INCLUDES ROBOTIC
SILICONE AND
AUTOMATIC ARGON
FILLING FEATURE.









# **GLASS UNIT**













# **ALUMINIUM UNIT**











asian paints Paints

**Accredited Applicator Certificate** 

This is to certify that M/s Shankar Fenestration & Glasses (India) Pvt. Ltd.

# **POWDER COATING UNIT**











# **uPVC UNIT**













# **uPVC EXTRUSION UNIT**















### **PRESTIGIOUS CLIENTS**











































































## **RESIDENTIAL**











## **COMMERCIAL**









### **GOVERNMENT**















### **FAÇADE PROJECTS unitized**



ATS PRAGYA GIFT CITY GUJARAT



THE MALL OF NOIDA - SIKKA



UNITY CP 67 MOHALI ,PUNJAB

### **FAÇADE PROJECTS semi-unitized**





GAUR CITY MALL NOIDA EXTENSION



BOULEWARD WALK NOIDA EXTENSION



GAUR CENTRAL MALL GHAZIABAD



**GULSHAN ONE29** 



BHUTANI ALPHATHUM NOIDA



SPIRA TOWER
SUPERTECH NOIDA



SAYA GOLD AVENUE



**SUNCITY PLATINUM TOWERS** 

### FAÇADE – MEGA PROJECTS ongoing



**BHUTANI CYBERTHUM** 



OPPO OIFFCE GREATER NOIDA



## **DOOR WINDOW – HIGH RISE ongoing**



Apex d rio INDIRAPURAM



**GULSHAN DYNASTY** 



MAHAGUN MANORIAL

###