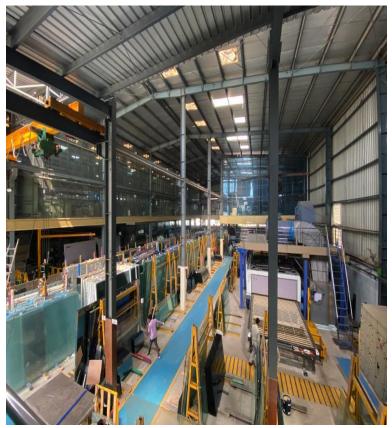

### **INFRASTRUCTURE & FACILITY:-**

1,20,000 SQFT OF FACTORY WORKING AREA.

CENTRALLY LOCATED ON NH 24 GHAZIABAD.

STATE OF THE ART EUROPEAN MACHINE IN UPVC SEGMENT FOR FAST OUTPUT AND PRECISION. FIRST OF ITS KIND
ALUMINIUM MACHINING
CENTRE TO CATER
EACH AND EVERY
POSSIBILTY IN THE
ALUMINIUM INDUSTRY.