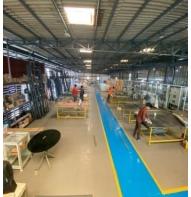

### **INFRASTRUCTURE & FACILITY:-**

1,20,000 SQFT OF FACTORY WORKING AREA.

CENTRALLY LOCATED ON NH 24 GHAZIABAD.

STATE OF THE ART EUROPEAN MACHINE IN UPVC SEGMENT FOR FAST OUTPUT AND PRECISION. FIRST OF ITS KIND
ALUMINIUM MACHINING
CENTRE TO CATER
EACH AND EVERY
POSSIBILTY IN THE
ALUMINIUM INDUSTRY.