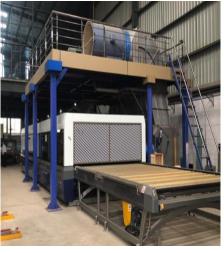

TARTED POWDER COATING FACILITY IN 2012.

FACTORY MADE ALUMINIUM WINDOWS STARTED IN 2012.

STARTED RAILING DIVISION IN 2015.

SET UP NEW PROCESSING LINE IN 2019 WITH TEMPERING AND IGU FACILITY. SETUP NEW PLANT IN 4 ACRE WITH ALUMINIU & uPVC FABRICATION AND POWDER COATING UNIT ALONGWITH Upvc EXTRUSIONS

### **INFRASTRUCTURE & FACILITY:-**

1,20,000 SQFT OF FACTORY WORKING AREA.

CENTRALLY LOCATED ON NH 24 GHAZIABAD.

STATE OF THE ART EUROPEAN MACHINE IN UPVC SEGMENT FOR FAST OUTPUT AND PRECISION. FIRST OF ITS KIND
ALUMINIUM MACHINING
CENTRE TO CATER
EACH AND EVERY
POSSIBILTY IN THE
ALUMINIUM INDUSTRY.

CONVECTION TECHNOLOGY TEMPERING MACHINE CAPABLE TO TEMPER UPTO TRIPLE SILVER GLASSES. ONE OF THE BEST IGU &
LAMINATION LINE
INCLUDES ROBOTIC
SILICONE AND
AUTOMATIC ARGON
FILLING FEATURE.









# **GLASS UNIT**













# **ALUMINIUM UNIT**











asian paints Paints

**Accredited Applicator Certificate** 

This is to certify that M/s Shankar Fenestration & Glasses (India) Pvt. Ltd.

# **POWDER COATING UNIT**











# **uPVC UNIT**













# **uPVC EXTRUSION UNIT**















### **PRESTIGIOUS CLIENTS**











































































## **RESIDENTIAL**











## **COMMERCIAL**









### **GOVERNMENT**















### **FAÇADE PROJECTS unitized**



ATS PRAGYA GIFT CITY GUJARAT



THE MALL OF NOIDA - SIKKA



UNITY CP 67 MOHALI ,PUNJAB

### **FAÇADE PROJECTS semi-unitized**





GAUR CITY MALL NOIDA EXTENSION



BOULEWARD WALK NOIDA EXTENSION



GAUR CENTRAL MALL GHAZIABAD



**GULSHAN ONE29** 



BHUTA