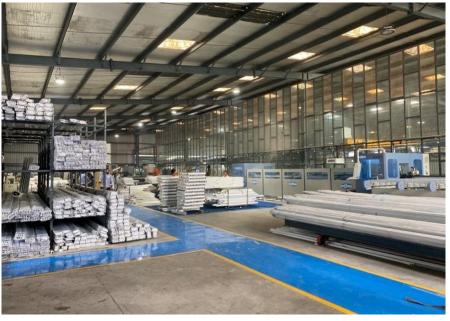

# **ALUMINIUM UNIT**

asian paints Paints

**Accredited Applicator Certificate** 

This is to certify that M/s Shankar Fenestration & Glasses (India) Pvt. Ltd.

### **INFRASTRUCTURE & FACILITY:-**

1,20,000 SQFT OF FACTORY WORKING AREA.

CENTRALLY LOCATED ON NH 24 GHAZIABAD.

STATE OF THE ART EUROPEAN MACHINE IN UPVC SEGMENT FOR FAST OUTPUT AND PRECISION. FIRST OF ITS KIND
ALUMINIUM MACHINING
CENTRE TO CATER
EACH AND EVERY
POSSIBILTY IN THE
ALUMINIUM INDUSTRY.