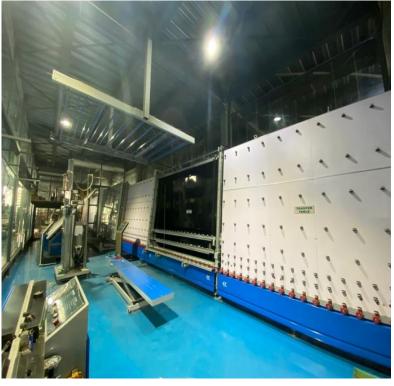

CONVECTION TECHNOLOGY TEMPERING MACHINE CAPABLE TO TEMPER UPTO TRIPLE SILVER GLASSES. ONE OF THE BEST IGU &
LAMINATION LINE
INCLUDES ROBOTIC
SILICONE AND
AUTOMATIC ARGON
FILLING FEATURE.

# **GLASS UNIT**