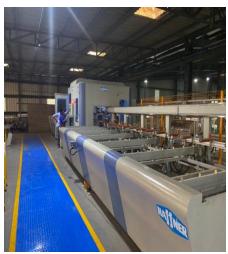

# **GLASS UNIT**

CONVECTION TECHNOLOGY TEMPERING MACHINE CAPABLE TO TEMPER UPTO TRIPLE SILVER GLASSES. ONE OF THE BEST IGU &
LAMINATION LINE
INCLUDES ROBOTIC
SILICONE AND
AUTOMATIC ARGON
FILLING FEATURE.