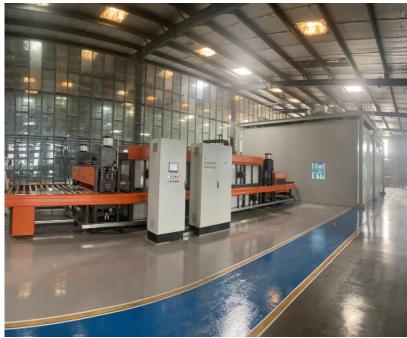

N 2012.

FACTORY MADE ALUMINIUM WINDOWS STARTED IN 2012.

STARTED RAILING DIVISION IN 2015.

SET UP NEW PROCESSING LINE IN 2019 WITH TEMPERING AND IGU FACILITY. SETUP NEW PLANT IN 4 ACRE WITH ALUMINIU & uPVC FABRICATION AND POWDER COATING UNIT ALONGWITH Upvc EXTRUSIONS

### **INFRASTRUCTURE & FACILITY:-**

1,20,000 SQFT OF FACTORY WORKING AREA.

CENTRALLY LOCATED ON NH 24 GHAZIABAD.

STATE OF THE ART EUROPEAN MACHINE IN UPVC SEGMENT FOR FAST OUTPUT AND PRECISION. FIRST OF ITS KIND
ALUMINIUM MACHINING
CENTRE TO CATER
EACH AND EVERY
POSSIBILTY IN THE
ALUMINIUM INDUSTRY.

CONVECTION TECHNOLOGY TEMPERING MACHINE CAPABLE TO TEMPER UPTO TRIPLE SILVER GLASSES. ONE OF THE BEST IGU &
LAMINATION LINE
INCLUDES ROBOTIC
SILICONE AND
AUTOMATIC ARGON
FILLING FEATURE.









# **GLASS UNIT**













# **ALUMINIUM UNIT**











asian paints Paints

**Accredited Applicator Certificate** 

This is to certify that M/s Shankar Fenestration & Glasses (India) Pvt. Ltd.

# **POWDER COATING UNIT**











# **uPVC UNIT**













# **uPVC EXTRUSION UNIT**















### **PRESTIGIOUS CLIENTS**











































































## **RESIDENTIAL**











## **COMMERCIAL**









### **GOVERNMENT**















### **FAÇADE PROJECTS unitized**



ATS PRAGYA GIFT CITY GUJARAT



THE MALL OF NOIDA - SIKKA



UNITY CP 67 MOHALI ,PUNJAB

### **FAÇADE PROJECTS semi-unitized**





GAUR CITY MALL NOIDA EXTENSION



BOULEWARD WALK NOIDA EXTENSION



GAUR CENTRAL MALL GHAZIABAD



**GULSHAN ONE29** 



BHUTANI ALPHATHUM NOIDA



SPIRA TOWE