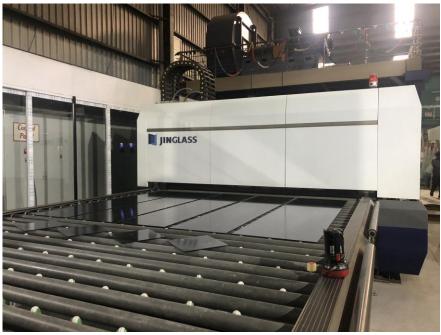

# **GLASS UNIT**

CONVECTION TECHNOLOGY TEMPERING MACHINE CAPABLE TO TEMPER UPTO TRIPLE SILVER GLASSES. ONE OF THE BEST IGU &
LAMINATION LINE
INCLUDES ROBOTIC
SILICONE AND
AUTOMATIC ARGON
FILLING FEATURE.